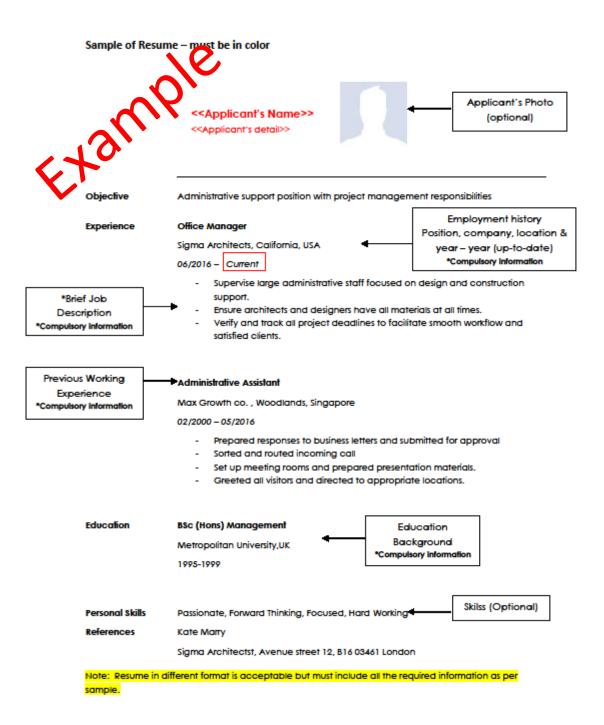

| No. | Items                                                                                                                                                                                                                                                                                                                                    | Copies                                          | Tick<br>(if complete) |
|-----|------------------------------------------------------------------------------------------------------------------------------------------------------------------------------------------------------------------------------------------------------------------------------------------------------------------------------------------|-------------------------------------------------|-----------------------|
| 1   | Soft Copy And Hardcopy Offer Letter PDF Format<br>(Certified true copy by USM Officer)                                                                                                                                                                                                                                                   | 1                                               |                       |
| 2   | Soft Copy And Hardcopy Acceptance Letter from home<br>university candidate (Certified true copy by USM<br>Officer) PDF Format                                                                                                                                                                                                            | 1                                               |                       |
| 3   | PTJ / HR Need to send Stamp LHDN RM10 for Personal<br>Bond / Security Bond*                                                                                                                                                                                                                                                              | Stamp 10                                        |                       |
| 4   | Soft Copy And Hardcopy Passport-sized picture (5.0cm x 3.5cm) with a blue background JPEG Image                                                                                                                                                                                                                                          | 2                                               |                       |
| 5   | Hard copy and Soft copy PDF all page with minimum 6<br>empty pages of passport with color & clear version.<br>**Candidates in Home Country (Certified True Copy<br>by Malaysia Embassy / Public Notary Court) PLUS<br>(Certified true copy by USM Officer)<br>** Make sure the passport is still valid for 18 months<br>for application. | 1<br>(on A4 size paper)                         |                       |
| 6   | Hardcopy and Soft Copy Format PDF Supporting letter from USM supervisor attached to USM                                                                                                                                                                                                                                                  | 1                                               |                       |
| 7   | Hardcopy and Soft Copy PDF Format Applicant's<br>Resume (Certified true copy by USM Officer)                                                                                                                                                                                                                                             | 1                                               |                       |
| 8   | Hardcopy and Soft Copy PDF Format Certificate of<br>Highest Qualification (Certified True Copy by Malaysia<br>Embassy / Public Notary Court) PLUS (Certified true<br>copy by USM Officer)                                                                                                                                                | 1                                               |                       |
| 9   | Hardcopy and Soft Copy PDF Format Job Description in USM (Certified true copy by USM Officer)                                                                                                                                                                                                                                            | 1                                               |                       |
| 10  | Hardcopy and Soft Copy PDF Format Working Schedule in USM (Certified true copy by USM Officer)                                                                                                                                                                                                                                           | 1                                               |                       |
| 11  | Service Fee For Professional Visit Pass Effective 15<br>November 2021 RM 848.00 funded by PVP candidates<br>receipt of payment will be handed to the candidate or<br>School USM                                                                                                                                                          | 1                                               |                       |
| 12  | Full address In Home Country ,email of the candidate , marital status and total working experience.                                                                                                                                                                                                                                      | 1                                               |                       |
| 13  | Location of the nearest Malaysian Embassy to obtain single entry visa                                                                                                                                                                                                                                                                    | Malaysian Embassy/Mal<br>Commission/Malaysian ( | , .                   |